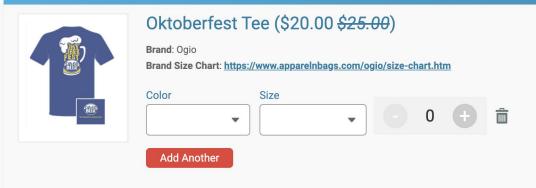

# Availability

Refer Friends Store More Info ∨ More Y Store Item Setup Strikethrough Price Item Name \* Price \* \$ 20.00 \$ 25.00 Oktoberfest Tee Available Starting \* Available Until 09/18/2023 12 00 AM ▼ mm/dd/yyyy 59 PM ▼ America/New\_York Time America/New\_York Time Available only when purchased in the standalone store. Available only when purchased when buying tickets. Available when buying tickets or in the standalone store. Available for each ticket purchased. Available for each ticket purchased or in the standalone store. 1 \*

## Pricing

Oktoberfest Tee (\$20.00 <del>\$25.00</del>)

# Display

Format Tools ://www.appareInbags.com/ogio/size-chart.htm