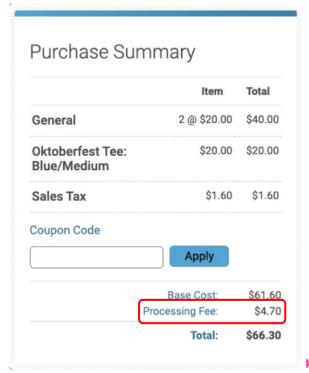

#### Fees - Not Per Ticket or Per Item

2 \$20 Tickets + 1 \$20 T-Shirt

#### TicketSignup Fees Per Cart - \$4.70