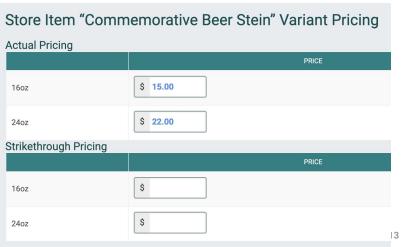

ers Use TicketSignup's Store

Zombie Rampage





Zombie apocalypse.

TicketSignup

RunSignup

**GiveSignup** 



# **Set Up**





# Availability





Refer Friends Store More Info ∨ More Y Store Item Setup Strikethrough Price Item Name \* Price \* \$ 20.00 \$ 25.00 Oktoberfest Tee Available Starting \* Available Until 09/18/2023 12 00 AM ▼ mm/dd/yyyy 59 PM ▼ America/New\_York Time America/New\_York Time Available only when purchased in the standalone store. Available only when purchased when buying tickets. Available when buying tickets or in the standalone store. Available for each ticket purchased. Available for each ticket purchased or in the standalone store. 1 \*



Number of Variants \*

Variant #1 \*

П

# Inventory



## Pricing

Oktoberfest Tee (\$20.00 <del>\$25.00</del>)







# Display





Format Tools ://www.appareInbags.com/ogio/size-chart.htm

#### \_

# Bundles - Automatically Include Items with Tickets



# Warehouse





#### Warehouse

- Automatically created once you add a store item to a ticket event
- Per funding account



## Shared Items and Inventory Across Events



#### Select Which Events Share Items



# Report & Manage

|              |                            |                     | Philadelphia, PA 19130<br>US                                               | Birth:                       | Event Proms<br>Transaction:<br>ay_V3R8NJF2KP972Q4                                                                                                                                                                                            |