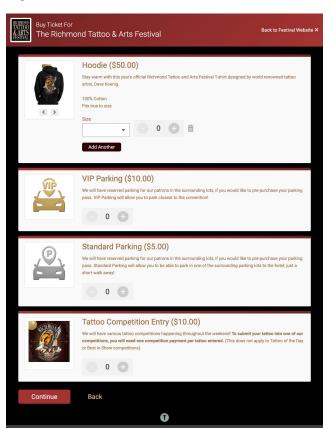

**TicketSignup**: Sell and Fulfill Merch, Add-Ons, Experiences, and More

Increase Revenue per Ticket Sold



# Today's **Agenda**

- How Customers Use TicketSignup's Store
- Overview
- Set Up

• • •

- Warehouse
- Report and Manage
- On Site Fulfill and Sell
- Demo



#### How Customers Use TicketSignup's Store

Megan's Wings Charity Golf Tournament











## How Customers Use TicketSignup's Store

#### Richmond Tattoo & Arts Festival









#### How Customers Use TicketSignup's Store

#### WhistleStop BBQ Festival







#### How Customers Use TicketSignup's Store

#### Haunted Forest at Panic Point









## How Customers Use TicketSignup's Store

Zombie Rampage





Zombie apocalypse.

TicketSignup

RunSignup

**GiveSignup** 



# **Set Up**





# Availability





Refer Friends Store More Info ∨ More Y Store Item Setup Strikethrough Price Item Name \* Price \* \$ 20.00 \$ 25.00 Oktoberfest Tee Available Starting \* Available Until 09/18/2023 12 00 AM ▼ mm/dd/yyyy 59 PM ▼ America/New\_York Time America/New\_York Time Available only when purchased in the standalone store. Available only when purchased when buying tickets. Available when buying tickets or in the standalone store. Available for each ticket purchased.