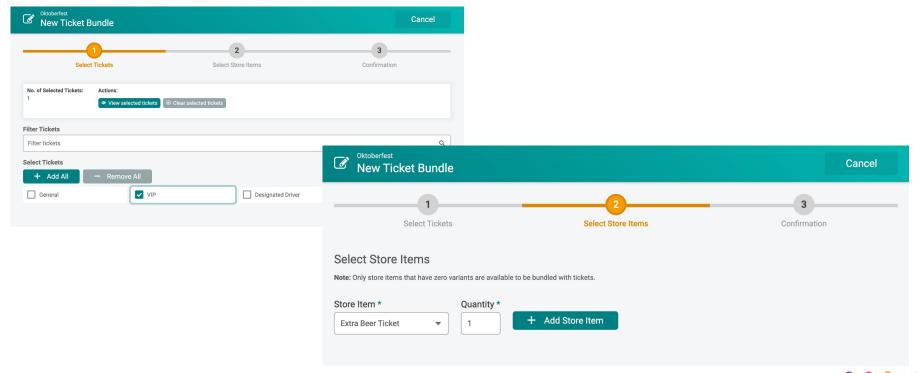

lability





Refer Friends Store More Info ∨ More Y Store Item Setup Strikethrough Price Item Name \* Price \* \$ 20.00 \$ 25.00 Oktoberfest Tee Available Starting \* Available Until 09/18/2023 12 00 AM ▼ mm/dd/yyyy 59 PM ▼ America/New\_York Time America/New\_York Time Available only when purchased in the standalone store. Available only when purchased when buying tickets. Available when buying tickets or in the standalone store. Available for each ticket purchased. Available for each ticket purchased or in the standalone store. 1 \*



Number of Variants \*

Variant #1 \*

П

# Inventory



## Pricing

Oktoberfest Tee (\$20.00 <del>\$25.00</del>)







# Display





Format Tools ://www.appareInbags.com/ogio/size-chart.htm

#### \_

# Bundles - Automatically Include Items with Tickets



# Warehouse





#### Warehouse

- Automatically created once you add a store item to a ticket event
- Per funding account



## Shared Items and Inventory Across Events



#### Select Which Events Share Items



# Report & Manage

|              |                            |                     | Philadelphia, PA 19130<br>US                                               | Birth:                       | Event Proms<br>Transaction:<br>ay_V3R8NJF2KP972Q4                                                                                                                                                                                            |                                                                                                          |
|--------------|----------------------------