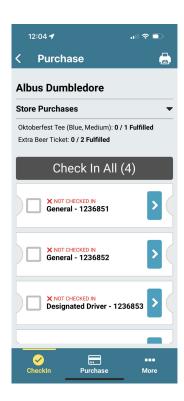

# Fulfill & Sell **On Site**

|        |                            |                     | Philadelphia, PA 19130<br>US                                               | Birth:                       | Event Prome<br>Transaction:<br>ay_V3R8NJF2KP972Q4r.                                                                                                                                                                                           |                                                                                                          |
|--------|----------------------------|---------------------|----------------------------------------------------------------------------|------------------------------|-----------------------------------------------------------------------------------------------------------------------------------------------------------------------------------------------------------------------------------------------|----------------------------------------------------------------------------------------------------------|
|        |                            | a Ticket<br>App     |                                                                            | Gender:<br>Date of<br>Birth: | BYO Payment: \$1.00<br>Square Location: LYEZQ23CFKP5Y<br>Square Tender ID:<br>ImMvV1bflspee0lxiwQ8X08suaB<br>Square Transaction ID:<br>JYg7xnJwwbM270hlsHDLl63eV<br>Square Client Transaction ID:<br>2A7ZE4BA-1D5B-4E4E-A01E-<br>7A06E1273634 |                                                                                                          |
| .039   | 09/19/23<br>1:29pm<br>EDT  | Allison<br>Bickel   | allison@ticketsignup.io                                                    | Gender:<br>Date of<br>Birth: | Paid: \$0.00                                                                                                                                                                                                                                  | 1 × Commemorative Beer Stein - 1602 (\$0.00)                                                             |
| #55034 | 09/19/23<br>1:22pm<br>EDT  | Test Test           | allison@ticketsignup.io<br>123 Main Street<br>Philadelphia, PA 19130<br>US | Gender:<br>Date of<br>Birth: | Paid: \$0.00                                                                                                                                                                                                                                  | 1 × Oktoberfest<br>Tee - Blue/Small<br>(\$0.00)<br>1 × Oktoberfest<br>Tee -<br>Yellow/XLarge<br>(\$0.00) |
| #54936 | 09/19/23<br>11:54am<br>EDT | Hermione<br>Granger | hermione@gmail.com                                                         | Gender:<br>Date of<br>Birth: | Paid: \$0.00                                                                                                                                                                                                                                  | 1 ×<br>Commemorative<br>Beer Stein (\$0.00)<br>3 × Extra Beer<br>Ticket (\$0.00)                         |
| 54921  | 09/19/23<br>11:52am<br>EDT | Albus<br>Dumbledore | dumbledore@gmail.com                                                       | Gender:<br>Date of<br>Birth: | Paid: \$0.00                                                                                                                                                                                                                                  | 1 × Oktoberfest<br>Tee —<br>Blue/Medium<br>(\$0.00)<br>2 × Extra Be/<br>Ticket (\$0                      |
|        | 19/23<br>am                | Harry Potter        | harrypotter@gmail.com                                                      | Gender:<br>Date of<br>Birth: | Paid: \$0.00                                                                                                                                                                                                                                  | 1 × 0'<br>Ter                                                                                            |

## Flexible Views and Fulfillment Options in Ticket App

#### On Site Sales