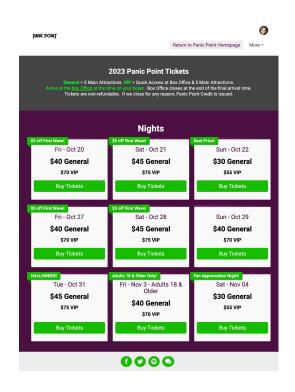

**TicketSignup**: Sell and Fulfill Merch, Add-Ons, Experiences, and More

Increase Revenue per Ticket Sold



# Today's **Agenda**

- How Customers Use TicketSignup's Store
- Overview
- Set Up

• • •

- Warehouse
- Report and Manage
- On Site Fulfill and Sell
- Demo



#### How Customers Use TicketSignup's Store

Megan's Wings Charity Golf Tournament











## How Customers Use TicketSignup's Store

#### Richmond Tattoo & Arts Festival









#### How Customers Use TicketSignup's Store

#### WhistleStop BBQ Festival







#### How Customers Use TicketSignup's Store

#### Haunted Forest at Panic Point









## How Customers Use TicketSignup's Store

Zombie Rampage





Zombie apocalypse.

TicketSignup

RunSignup

**GiveSignup** 



# **Set Up**





# Availability





Refer Friends Store More Info ∨ More Y Store Item Setup Strikethrough Price Item Name \* Price \* \$ 20.00 \$ 25.00 Oktoberfest Tee Available Starting \* Available Until 09/18/2023 12 00 AM ▼ mm/dd/yyyy 59 PM ▼ America/New\_York Time America/New\_York Time Available only when purchased in the standalone store. Available only when purchased when buying tickets. Available when buying tickets or in the standalone store. Available for each ticket purchased. Available for each ticket purchased or in the standalone store. 1 \*



Number of Variants \*

Variant #1 \*

П

# Inventory



## Pricing

Oktoberfest Tee (\$20.00 <del