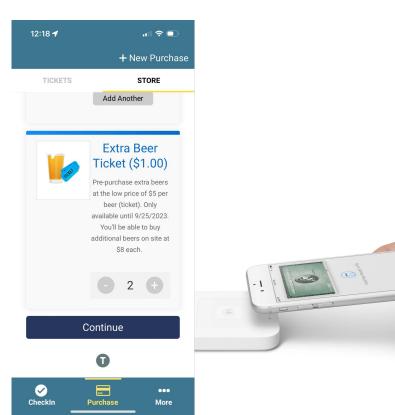

| 1 × Oktoberfest<br>Tee —<br>Blue/Medium<br>(\$0.00)<br>2 × Extra Be/<br>Ticket (\$0                      |
|        | 19/23<br>am                | Harry Potter        | harrypotter@gmail.com                                                      | Gender:<br>Date of<br>Birth: | Paid: \$0.00                                                                                                                                                                                                                                  | 1 × 0'<br>Ter                                                                                            |

## Flexible Views and Fulfillment Options in Ticket App













#### On Site Sales





#### •

# **DEMO**

#### Processing Fees

- Pass on or absorb, with options to increase fees and earn more
- Free Email Marketing, Websites, and more. No subscriptions, no contracts, no hidden fees.
- Volume Pricing starting at 5,000 paid tickets/year
- Charge per cart NOT per ticket or per item (average cart has ~3 tickets!)

| Pricing | Chart |
|---------|-------|
|---------|-------|

| Cart Total        | Standard Pricing Includes all credit fees | Volume Pricing (5,000 Tickets/Year) Includes all credit fees |
|-------------------|-------------------------------------------|--------------------------------------------------------------|
| \$0               | FREE                                      | FREE                                                         |
| \$0.01 - \$249.99