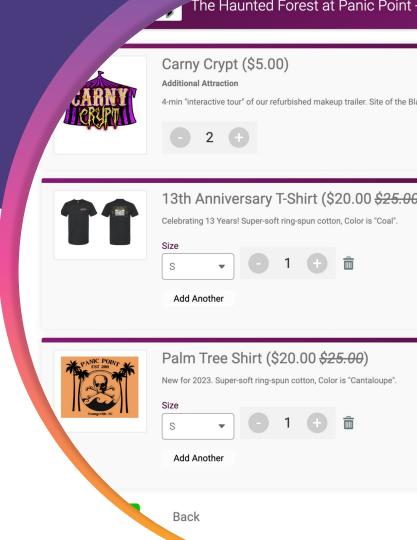

**TicketSignup**: Sell and Fulfill Merch, Add-Ons, Experiences, and More

Increase Revenue per Ticket Sold



# Today's **Agenda**

- How Customers Use TicketSignup's Store
- Overview
- Set Up

• • •

- Warehouse
- Report and Manage
- On Site Fulfill and Sell
- Demo



#### How Customers Use TicketSignup's Store

Megan's Wings Charity Golf Tournament











## How Customers Use TicketSignup's Store

#### Richmond Tattoo & Arts Festival









#### How Customers Use TicketSignup's Store

#### WhistleStop BBQ Festival







#### How Customers Use TicketSignup's Store

#### Haunted Forest at Panic Point









## How Customers Use TicketSignup's Store

Zombie Rampage





Zombie apocalypse.

TicketSignup

RunSignup

**GiveSignup** 



# **Set Up**





# Availability





Refer Friends Store More Info ∨ More Y Store Item Setup Strikethrough Price Item Name \* Price \* \$ 20.00 \$ 25.00 Oktoberfest Tee Available Starting \* Available Until 09/18/2023 12 00 AM ▼ mm/dd/yyyy 59 PM ▼ America/New\_York Time America/New\_York Time Available only when pu