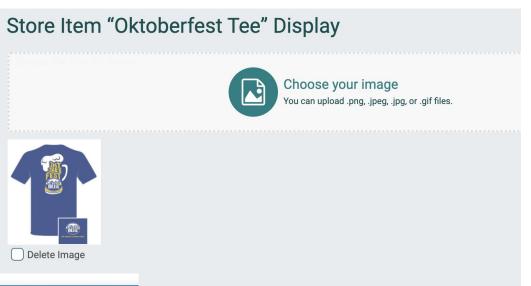

tSignup's Store

Zombie Rampage





Zombie apocalypse.

TicketSignup

RunSignup

**GiveSignup** 



# **Set Up**





# Availability





Refer Friends Store More Info ∨ More Y Store Item Setup Strikethrough Price Item Name \* Price \* \$ 20.00 \$ 25.00 Oktoberfest Tee Available Starting \* Available Until 09/18/2023 12 00 AM ▼ mm/dd/yyyy 59 PM ▼ America/New\_York Time America/New\_York Time Available only when purchased in the standalone store. Available only when purchased when buying tickets. Available when buying tickets or in the standalone store. Available for each ticket purchased. Available for each ticket purchased or in the standalone store. 1 \*



Number of Variants \*

Variant #1 \*

П

# Inventory



## Pricing

Oktoberfest Tee (\$20.00 <del>\$25.00</del>)







# Display





Format Tools ://www.appareInbags.com/ogio/size-chart.htm

#### \_

# Bundles - Automatically Include Items with Tickets



# Warehouse





#### Warehouse

- Automatically created once you add a store item to a ticket event
- Per funding account



## Shared Items and Inventory Across Events



#### Select Which Events Share Items



# Report & Manage

|              |                            |                     | Philadelphia, PA 19130<br>US                                               | Birth:                       | Event Proms<br>Transaction:<br>ay_V3R8NJF2KP972Q4                                                                                                                                                                                            |