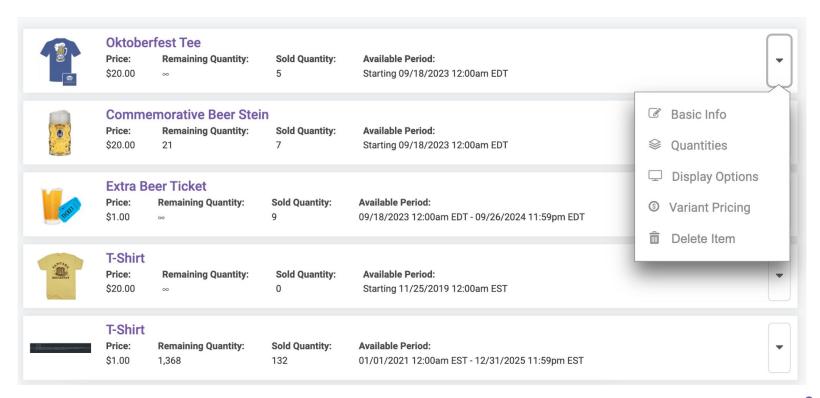

able Until 09/18/2023 12 00 AM ▼ mm/dd/yyyy 59 PM ▼ America/New\_York Time America/New\_York Time Available only when purchased in the standalone store. Available only when purchased when buying tickets. Available when buying tickets or in the standalone store. Available for each ticket purchased. Available for each ticket purchased or in the standalone store. 1 \*



Number of Variants \*

Variant #1 \*

П

# Inventory



## Pricing

Oktoberfest Tee (\$20.00 <del>\$25.00</del>)







# Display





Format Tools ://www.appareInbags.com/ogio/size-chart.htm

#### \_

# Bundles - Automatically Include Items with Tickets



# Warehouse





#### Warehouse

- Automatically created once you add a store item to a ticket event
- Per funding account



## Shared Items and Inventory Across Events



#### Select Which Events Share Items



# Report & Manage

|              |                            |                     | Philadelphia, PA 19130<br>US                                               | Birth:                       | Event Proms<br>Transaction:<br>ay_V3R8NJF2KP972Q4                                                                                                                                                                                            |                                                                                                          |
|--------------|----------------------------|---------------------|----------------------------------------------------------------------------|------------------------------|------------------------------------------