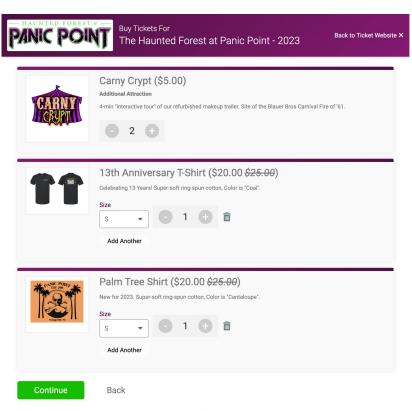

**TicketSignup**: Sell and Fulfill Merch, Add-Ons, Experiences, and More

Increase Revenue per Ticket Sold



# Today's **Agenda**

- How Customers Use TicketSignup's Store
- Overview
- Set Up

• • •

- Warehouse
- Report and Manage
- On Site Fulfill and Sell
- Demo



#### How Customers Use TicketSignup's Store

Megan's Wings Charity Golf Tournament











## How Customers Use TicketSignup's Store

#### Richmond Tattoo & Arts Festival









#### How Customers Use TicketSignup's Store

#### WhistleStop BBQ Festival







#### How Customers Use TicketSignup's Store

#### Haunted Forest at Panic Point









## How Customers Use TicketSignup's Store

Zombie Rampage





Zombie apocalypse.

TicketSignup

RunSignup

**GiveSignup** 



# **Set Up**





# Availability





Refer Friends Store More Info ∨ More Y Store Item Setup Strikethrough Price Item Name \* Price \* \$ 20.00 \$ 25.00 Oktoberfest Tee Available Starting \* Available Until 09/18/2023 12 00 AM ▼ mm/dd/yyyy 59 PM ▼ America/New\_York Time America/New\_York Time Available only when purchased in the standalone store. Available only when purchased when buying tickets. Available when buying tickets or in the standalone store. Available for each ticket purchased. Available for each ticket purchased or in the standalone store. 1 \*



Number of Variants \*

Variant #1 \*

П

# Inventory



## Pricing

Oktoberfest Tee (\$20.00 <del>\