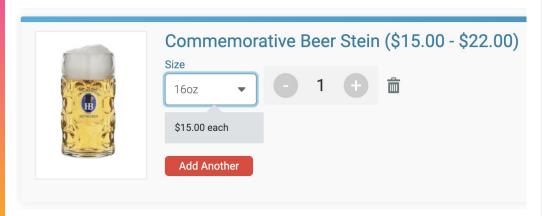

# Availability

Refer Friends Store More Info ∨ More Y Store Item Setup Strikethrough Price Item Name \* Price \* \$ 20.00 \$ 25.00 Oktoberfest Tee Available Starting \* Available Until 09/18/2023 12 00 AM ▼ mm/dd/yyyy 59 PM ▼ America/New\_York Time America/New\_York Time Available only when purchased in the standalone store. Available only when purchased when buying tickets. Available when buying tickets or in the standalone store. Available for each ticket purchased. Available for each ticket purchased or in the standalone store. 1 \*

Number of Variants \*

Variant #1 \*

П

# Inventory

## Pricing

Oktoberfest Tee (\$20.00 <del>\$25.00</del>)