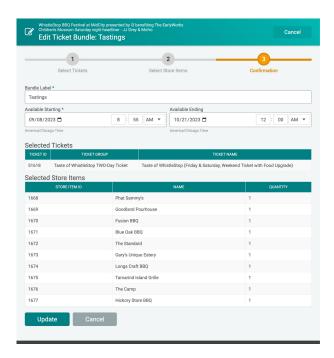

**TicketSignup**: Sell and Fulfill Merch, Add-Ons, Experiences, and More

Increase Revenue per Ticket Sold



# Today's **Agenda**

- How Customers Use TicketSignup's Store
- Overview
- Set Up

• • •

- Warehouse
- Report and Manage
- On Site Fulfill and Sell
- Demo



#### How Customers Use TicketSignup's Store

Megan's Wings Charity Golf Tournament











## How Customers Use TicketSignup's Store

#### Richmond Tattoo & Arts Festival









#### How Customers Use TicketSignup's Store

#### WhistleStop BBQ Festival







#### How Customers Use TicketSignup's Store

#### Haunted Forest at Panic Point









## How Customers Use TicketSignup's Store

Zombie Rampage





Zombie apocalypse.

TicketSignup

RunSignup

**GiveSignup** 



# **Set Up**





# Availability





Refer Friends Store More Info ∨ More Y Store Item Setup Strikethrough Price Item Name \* Price \* \$ 20.00 \$ 25.00 Oktoberfest Tee Available Starting \* Available Until 09/18/2023 12 00 AM ▼ mm/dd/yyyy 59 PM ▼ America/New\_York Time America/New\_York Time Available only when purchased in the standalone store. Available only when purchased when buying tickets. Available when buying tickets or in the standalone store. Available for each ticket purchased. Available for each ticket purchased or in the standalone store. 1 \*



Number of