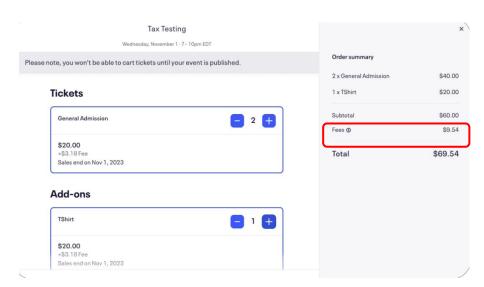

#### Fees - Not Per Ticket or Per Item

2 \$20 Tickets + 1 \$20 T-Shirt

#### Eventbrite Fees Per Item - \$9.54

#### TicketSignup Fees Per Cart - \$4.70