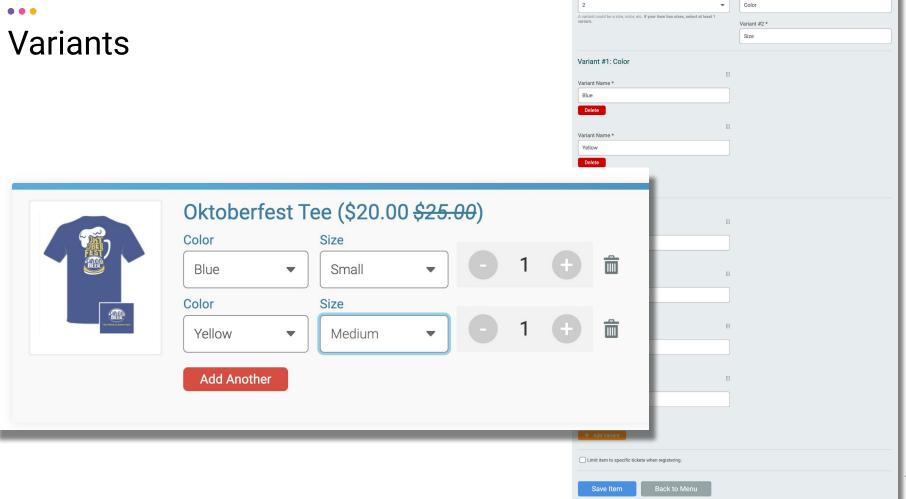

Number of Variants \*

Variant #1 \*

П

## Pricing

Oktoberfest Tee (\$20.00 <del>\$25.00</del>)