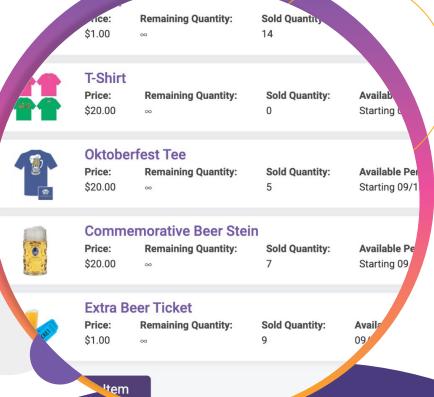

efer Friends Store More Info ∨ More Y Store Item Setup Strikethrough Price Item Name \* Price \* \$ 20.00 \$ 25.00 Oktoberfest Tee Available Starting \* Available Until 09/18/2023 12 00 AM ▼ mm/dd/yyyy 59 PM ▼ America/New\_York Time America/New\_York Time Available only when purchased in the standalone store. Available only when purchased when buying tickets. Available when buying tickets or in the standalone store. Available for each ticket purchased. Available for each ticket purchased or in the standalone store. 1 \*



Number of Variants \*

Variant #1 \*

П

# Inventory



## Pricing

Oktoberfest Tee (\$20.00 <del>\$25.00</del>)







# Display





Format Tools ://www.appareInbags.com/ogio/size-chart.htm

#### \_

# Bundles - Automatically Include Items with Tickets



# Warehouse





#### Warehouse

- Automatically created once you add a store item to a ticket event
- Per funding account



## Shared Items and Inventory Across Events



#### Select Which Events Share Items



# Report & Manage

|              |                            |                     | Philadelphia, PA 19130<br>US                                               | Birth:                       | Event Proms<br>Transaction:<br>ay_V3R8NJF2KP972Q4                                                                                                                                                                                            |                                                                                                          |
|--------------|----------------------------|--------------