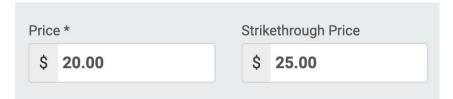

# Availability

Refer Friends Store More Info ∨ More Y Store Item Setup Strikethrough Price Item Name \* Price \* \$ 20.00 \$ 25.00 Oktoberfest Tee Available Starting \* Available Until 09/18/2023 12 00 AM ▼ mm/dd/yyyy 59 PM ▼ America/New\_York Time America/New\_York Time Available only when purchased in the standalone store. Available only when purchased when buying tickets. Available when buying tickets or in the standalone store. Available for each ticket purchased. Available for each ticket purchased or in the standalone store. 1 \*