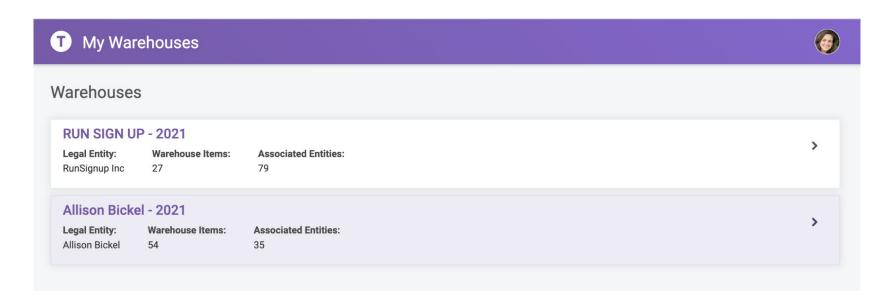

# Warehouse

#### Warehouse

- Automatically created once you add a store item to a ticket event
- Per funding account

## Shared Items and Inventory Across Events