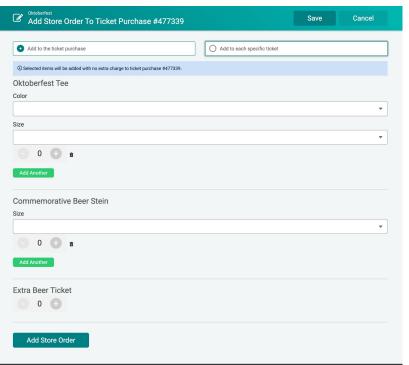

### Manage store orders from Ticket Purchase

#### View Details, Issue Refunds, Add Notes, and More