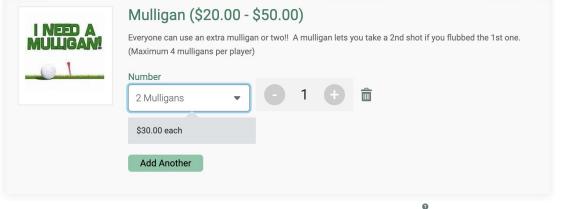

#### How Customers Use TicketSignup's Store

Megan's Wings Charity Golf Tournament