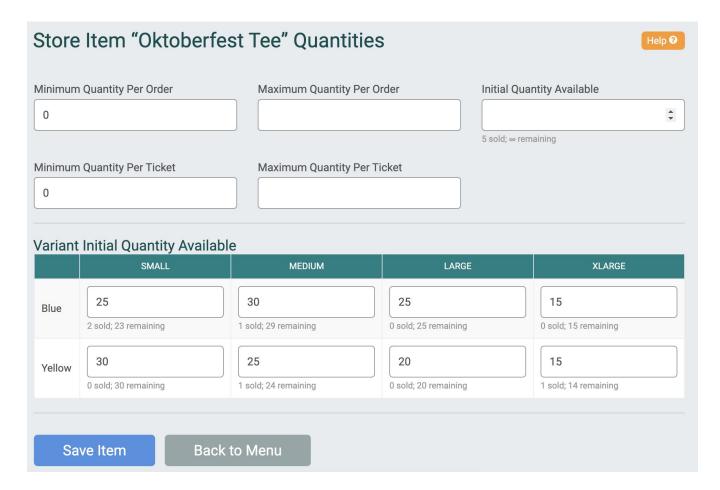

Store

#### Haunted Forest at Panic Point









## How Customers Use TicketSignup's Store

Zombie Rampage





Zombie apocalypse.

TicketSignup

RunSignup

**GiveSignup** 



# **Set Up**





# Availability





Refer Friends Store More Info ∨ More Y Store Item Setup Strikethrough Price Item Name \* Price \* \$ 20.00 \$ 25.00 Oktoberfest Tee Available Starting \* Available Until 09/18/2023 12 00 AM ▼ mm/dd/yyyy 59 PM ▼ America/New\_York Time America/New\_York Time Available only when purchased in the standalone store. Available only when purchased when buying tickets. Available when buying tickets or in the standalone store. Available for each ticket purchased. Available for each ticket purchased or in the standalone store. 1 \*



Number of Variants \*

Variant #1 \*

П

# Inventory



## Pricing

Oktoberfest Tee (\$20.00 <del>\$25.00</del>)







# Display





Format Tools ://www.appareInbags.com/ogio/size-chart.htm

#### \_

# Bundles - Automatically Include Items with Tickets



# Warehouse





#### Warehouse

- Automatically created once you add a store item to a ticket event
- Per funding account



## Shared Items and Inventory Across Events



#### Select Which Events Share Items



# Report & Manage

|              |                            |                     | Philadelphia, PA 19130<br>US                                               | Birth:                       | Event Proms<br>Transaction:<br>ay_V3R8NJF2KP972Q4