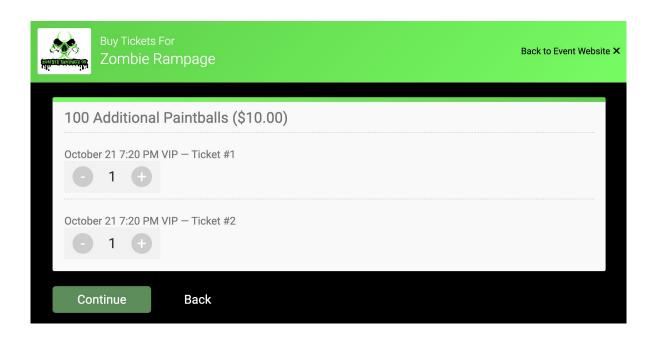

## How Customers Use TicketSignup's Store

Zombie Rampage

Zombie apocalypse.

TicketSignup

RunSignup

**GiveSignup** 