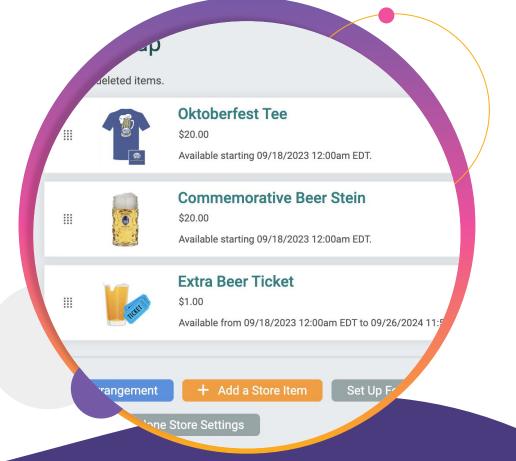

# Availability

Refer Friends Store More Info ∨ More Y Store Item Setup Strikethrough Price Item Name \* Price \* \$ 20.00 \$ 25.00 Oktoberfest Tee Available Starting \* Available Until 09/18/2023 12 00 AM ▼ mm/dd/yyyy 59 PM ▼ America/New\_York Time America/New\_York Time Available only when purchased in the standalone store. Available only when purchased when buying tickets. Available when buying tickets or in the standalone store. Available for each ticket purchased. Available for each ticket purchased or in the standalone store. 1 \*