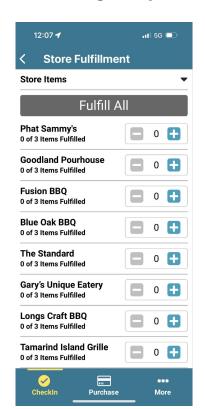

**TicketSignup**: Sell and Fulfill Merch, Add-Ons, Experiences, and More

Increase Revenue per Ticket Sold



# Today's **Agenda**

- How Customers Use TicketSignup's Store
- Overview
- Set Up

• • •

- Warehouse
- Report and Manage
- On Site Fulfill and Sell
- Demo



#### How Customers Use TicketSignup's Store

Megan's Wings Charity Golf Tournament











## How Customers Use TicketSignup's Store

#### Richmond Tattoo & Arts Festival









#### How Customers Use TicketSignup's Store

#### WhistleStop BBQ Festival







#### How Customers Use TicketSignup's Store

#### Haunted Forest at Panic Point









## How Customers Use TicketSignup's Store

Zombie Rampage





Zombie apocalypse.

TicketSignup

RunSignup

**GiveSignup** 



# **Set Up**





# Availability





Refer Friends Store More Info ∨ More Y Store Item Setup Strikethrough Price Item Name \* Price \* \$ 20.00 \$ 25.00 Oktoberfest Tee Available Starting \* Available Until 09/18/2023 12 00 AM ▼ mm/dd/yyyy 59 PM ▼ America/New\_York Time America/New\_York Time Available only when purchased in the standalone store. Available only when purchased when buying tickets. Available when buying tickets or in the standalone store. Available for each ticket purchased. Available for each ticket purchased or in the standalone store. 1 \*



Number of Va