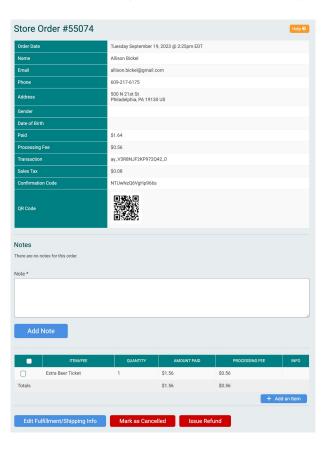

### Manage store orders from Ticket Purchase

#### View Details, Issue Refunds, Add Notes, and More