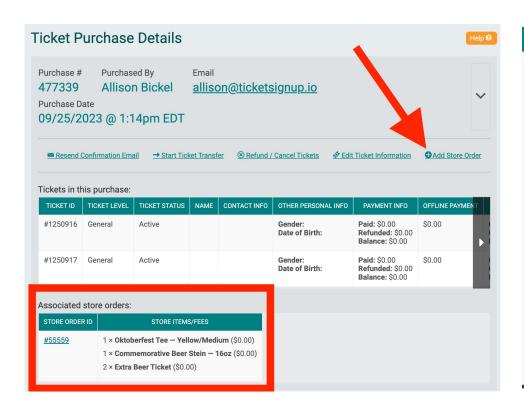

### Manage store orders from Ticket Purchase

#### View Details, Issue Refunds, Add Notes, and More